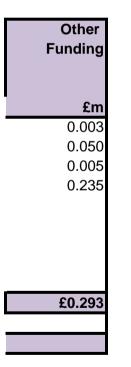

## SCHOOL CAPITAL PROGRAMME - FINANCE BREAKDOWN

| Balance following March 2022 Cabinet report<br>Changes to existing projects and funding received<br>Total Available Resources                                                                                                                                                                             |                                                    | Available Basic<br>Need<br>Resources<br>£m<br>4.380<br>16.252<br>20.632 |        |                                                            |
|-----------------------------------------------------------------------------------------------------------------------------------------------------------------------------------------------------------------------------------------------------------------------------------------------------------|----------------------------------------------------|-------------------------------------------------------------------------|--------|------------------------------------------------------------|
| Projects Recommended for Support in May 2022 Cabinet Report                                                                                                                                                                                                                                               | Total<br>Cost<br>£m                                | Proposed<br>Use of<br>Basic Need<br>Resources<br>£m                     | Use of | Proposed<br>Use of<br>Developer funding<br>Resources<br>£m |
| <ul> <li>3.2 Bridgetown Primary School</li> <li>3.3.11 Southam St James Primary School</li> <li>3.3.16 Sunbeams Nursery</li> <li>3.3.20 The Queen Elizabeth Academy</li> <li>3.3.24 Myton 6th form – Temporary Site for Oakley Grove School</li> <li>3.3.32 Disability and Access Block Header</li> </ul> | 0.032<br>0.080<br>0.062<br>2.500<br>6.130<br>0.700 | 2.265<br>6.130                                                          | 0.700  | 0.029<br>0.030<br>0.057                                    |
| Total                                                                                                                                                                                                                                                                                                     | £9.504                                             | £8.395                                                                  | £0.700 | £0.116                                                     |
| Revised Unallocated/ (Shortfall) in Basic Need Resources                                                                                                                                                                                                                                                  |                                                    | <u>£12.237</u>                                                          |        |                                                            |